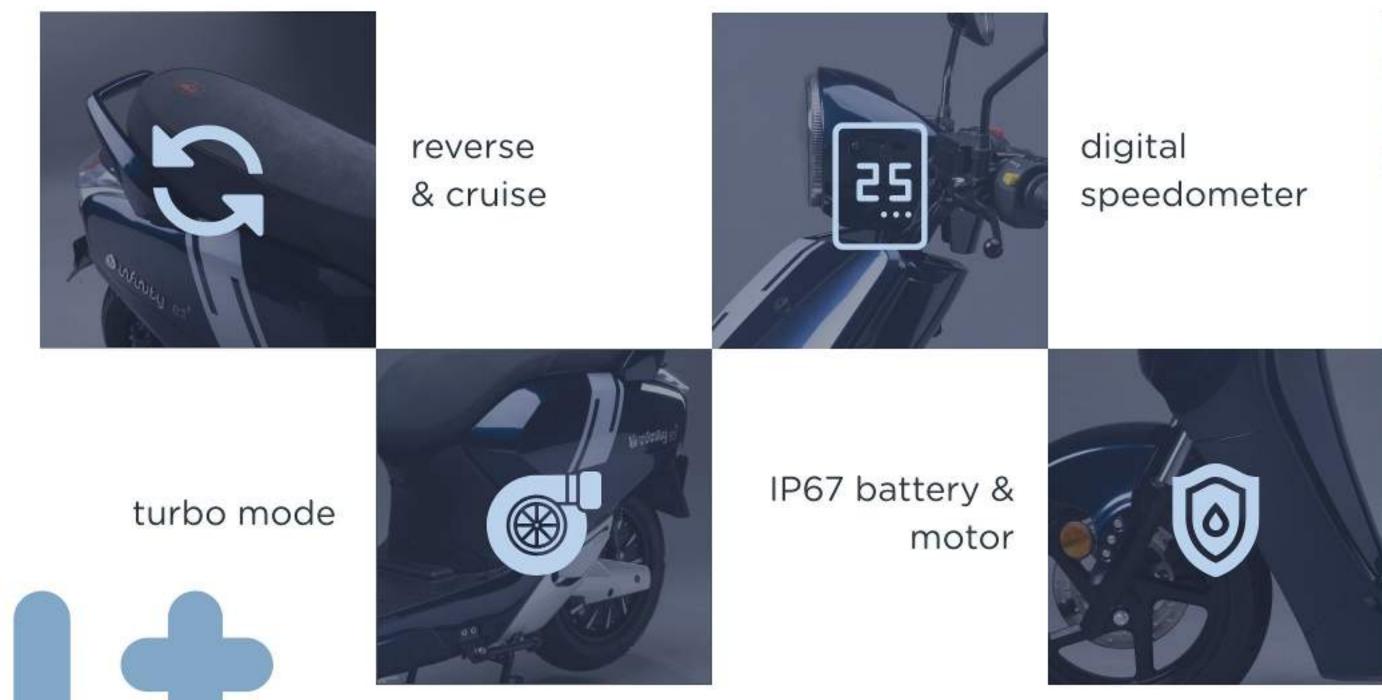

### innovation in every detail 3 driving modes eco | power | turbo

| general          |         |  |
|------------------|---------|--|
| kerb weight      | 94 kg   |  |
| boot space       | 12 ltrs |  |
| overall length   | 1820 mm |  |
| overall width    | 695 mm  |  |
| overall height   | 1120 mm |  |
| wheelbase        | 1260 mm |  |
| ground clearance | 155 mm  |  |
| seat height      | 780 mm  |  |