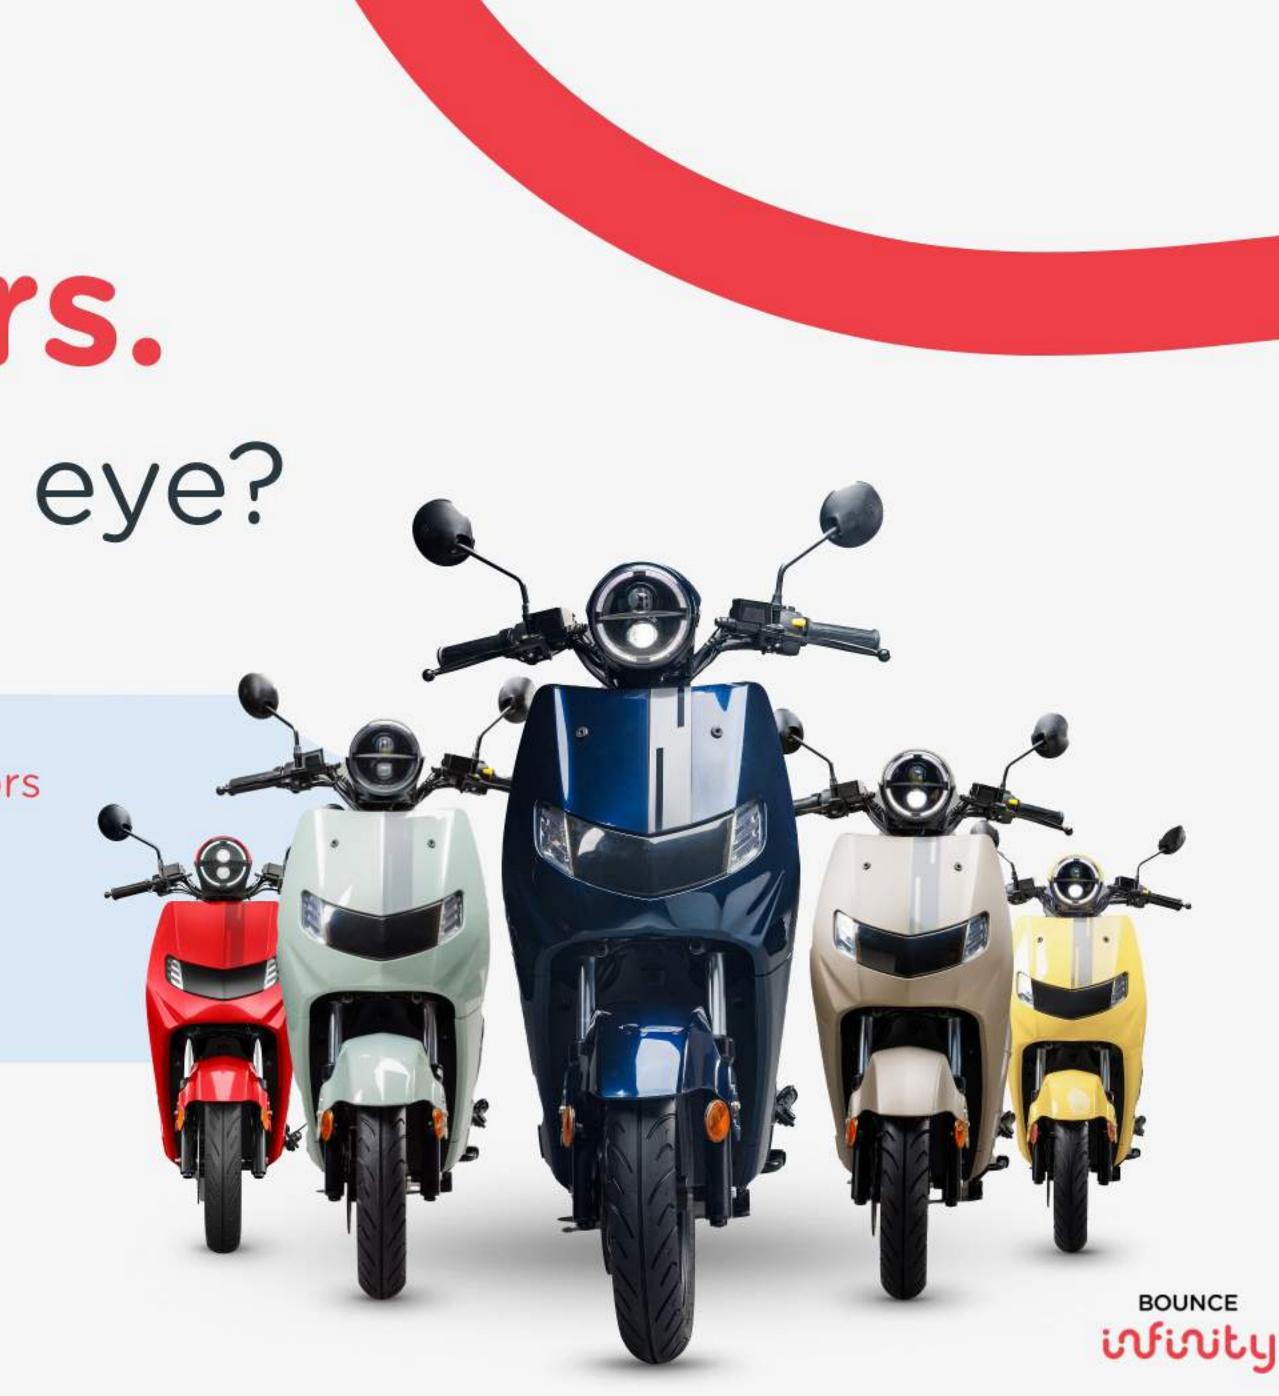

# infinite colors. what caught your eye?

choose yours' from a palette of exciting colors

sporty red | serene green | dazzling blue rock grey | bounce yellow | sparkle black pearl white | comet grey