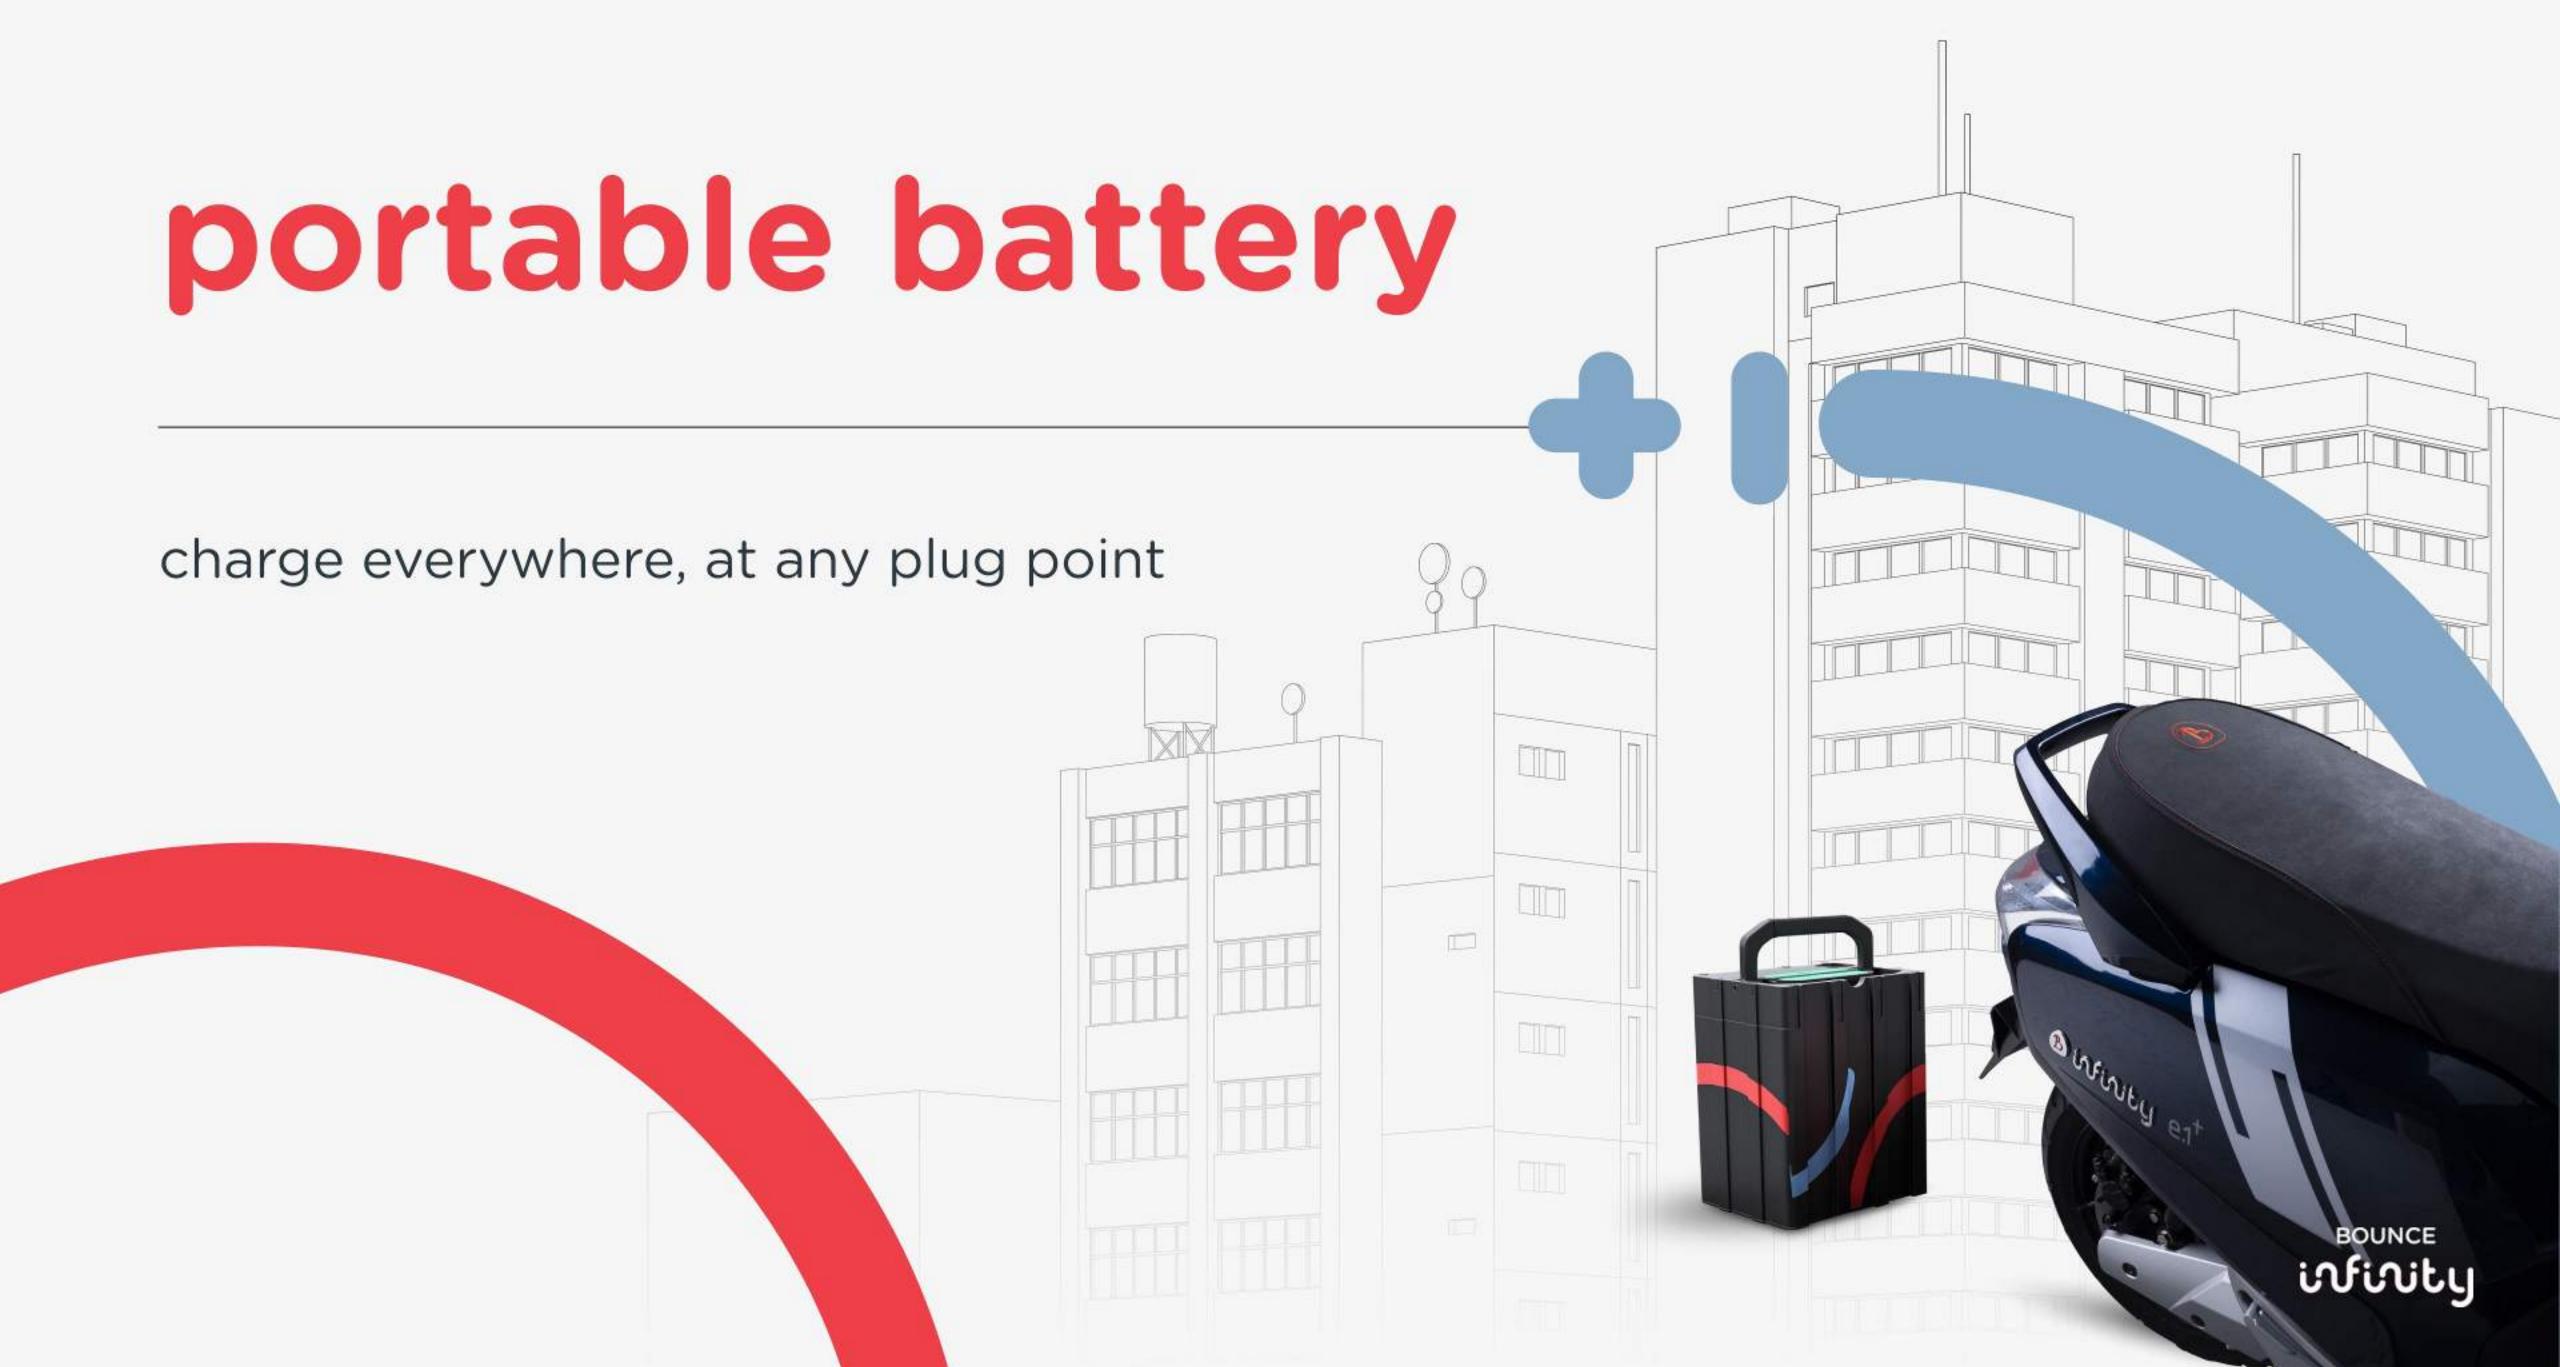

### charging

home charging time (100%)

3 - 4 hours

#### powertrain

| peak motor power | 2.20 kW  |
|------------------|----------|
| torque           | 85 Nm    |
| battery type     | portable |

BOUNCE infinity